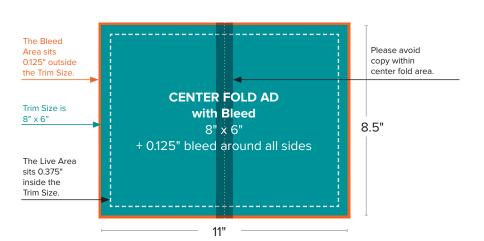

Center Fold, Back Cover, Inside Back Cover, and Inside Front Cover Ads should be created as with bleed (5.5 x 8.5 inch plus 0.125 inch bleed on all sides for Full Page Ad and 11 x 8.5 inch plus 0.125 inch bleed on all sides for Center Fold Ad). Full Page Ad without **bleed** should be 5 x 8 inch in size.