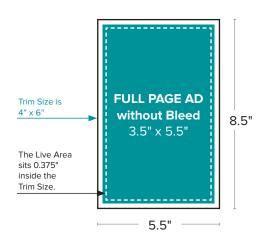

Center Fold, Inside Back Cover, and Inside Front Cover Ads should be created as **with bleed** ( $4 \times 6$  inch plus 0.125 inch bleed on all sides for Full Page Ad and  $8 \times 6$  inch plus 0.125 inch bleed on all sides for Center Fold Ad). **Full Page Ad without bleed** should be  $3.5 \times 5.5$  inch in size.