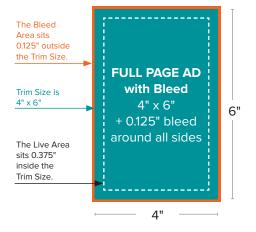

### **BUYERS GUIDE AD SPECS:**

Trim Size: 4 x 6 in

**Bleed Size:** 4.25 x 6.25 in (0.125 in on all sides)

**Live Area:** 4.75 x 7.75 in

(0.375" from trim all around, all ad copy should stay within Live Area)

Center Fold, Inside Back Cover, and Inside Front Cover Ads should be created as **with bleed** ( $4 \times 6$  inch plus 0.125 inch bleed on all sides for Full Page Ad and  $8 \times 6$  inch plus 0.125 inch bleed on all sides for Center Fold Ad). **Full Page Ad without bleed** should be  $3.5 \times 5.5$  inch in size.