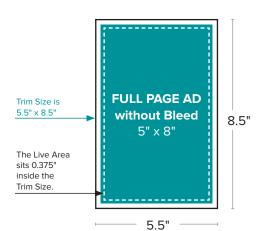

### **BUYERS GUIDE AD SPECS:**

**Trim Size:** 5.5 x 8.5 in

**Bleed Size:** 5.75 x 8.75 in (0.125 in on all sides)

**Live Area:** 4.75 x 7.75 in

(0.375" from trim all around, all ad copy should stay within Live Area)

Center Fold, Back Cover, Inside Back Cover, and Inside Front Cover Ads should be created as with bleed (5.5 x 8.5 inch plus 0.125 inch bleed on all sides for Full Page Ad and 11 x 8.5 inch plus 0.125 inch bleed on all sides for Center Fold Ad). Full Page Ad without **bleed** should be 5 x 8 inch in size.